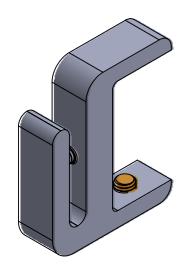

"Please note that when order is placed you will not be longer able to make any changes to your order - No refund AND no return will be accepted. All orders are definitive" Name & Signature:

| Title :                                                                     |                   | Scale : 2:1              | Mbs R&D          |      |
|-----------------------------------------------------------------------------|-------------------|--------------------------|------------------|------|
| CLP158                                                                      |                   | Sizes : Letter Landscape | Customer:        |      |
| Mbs Standoffs<br>6420 Benjamin Rd<br>Tampa, FL 33634<br>USA<br>813-938-6025 | Material:         | Finish                   | Qty:             | Rep: |
|                                                                             | N°programme laser | N°prog. Mécanum.         | N° Plan : CLP158 |      |