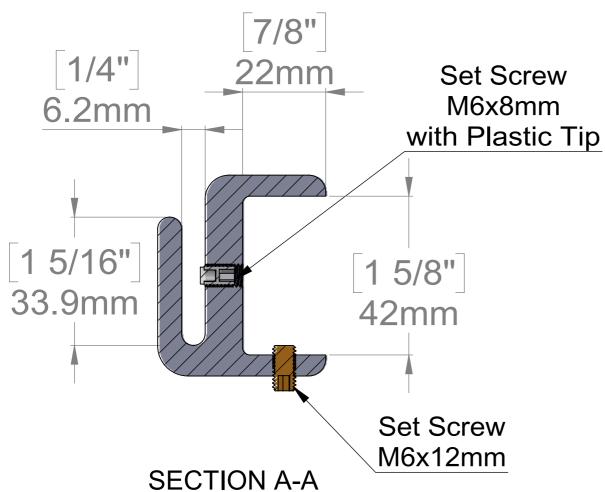

"Please note that when order is placed you will not be longer able to make any changes to your order - No refund AND no return will be accepted. All orders are definitive" Name & Signature:

| Title :                                                                     |                   | Scale : 2:1              | Mbs R&D          |      |
|-----------------------------------------------------------------------------|-------------------|--------------------------|------------------|------|
| CLP158                                                                      |                   | Sizes : Letter Landscape | Customer:        |      |
| Mbs Standoffs<br>6420 Benjamin Rd<br>Tampa, FL 33634<br>USA<br>813-938-6025 | Material:         | Finish                   | Qty:             | Rep: |
|                                                                             | N°programme laser | N°prog. Mécanum.         | N° Plan : CLP158 |      |