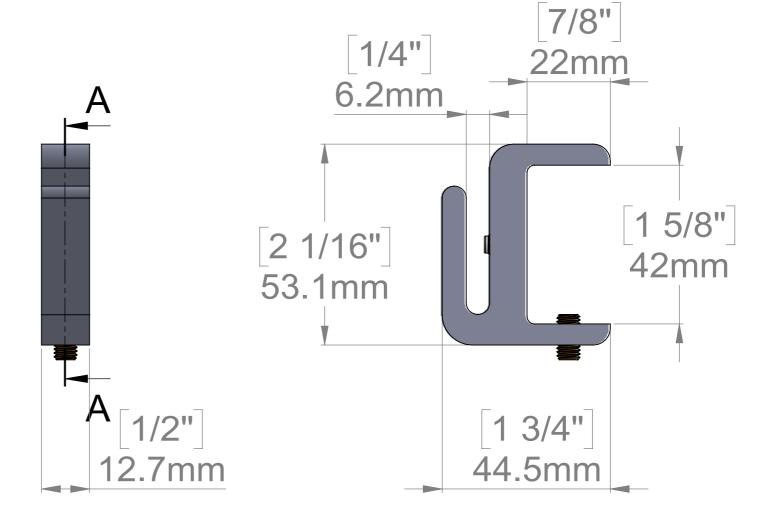

"Please note that when order is placed you will not be longer able to make any changes to your order - No refund AND no return will be accepted. All orders are definitive" Name & Signature:

| Title :                                                                     |                   | Scale : 2:1              | Mbs R&D          |      |
|-----------------------------------------------------------------------------|-------------------|--------------------------|------------------|------|
| CLP158                                                                      |                   | Sizes : Letter Landscape | Customer:        |      |
| Mbs Standoffs<br>6420 Benjamin Rd<br>Tampa, FL 33634<br>USA<br>813-938-6025 | Material:         | Finish                   | Qty:             | Rep: |
|                                                                             | N°programme laser | N°prog. Mécanum.         | N° Plan : CLP158 |      |