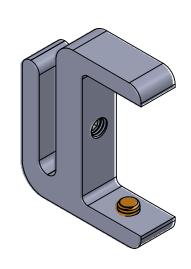

"Please note that when order is placed you will not be longer able to make any changes to your order - No refund AND no return will be accepted. All orders are definitive" Name & Signature:

| Title :                                                                     |                   | Scale : 2:1              | Mbs R&D          |      |
|-----------------------------------------------------------------------------|-------------------|--------------------------|------------------|------|
| CLP158                                                                      |                   | Sizes : Letter Landscape | Customer:        |      |
| Mbs Standoffs<br>6420 Benjamin Rd<br>Tampa, FL 33634<br>USA<br>813-938-6025 | Material:         | Finish                   | Qty:             | Rep: |
|                                                                             | N°programme laser | N°prog. Mécanum.         | N° Plan : CLP158 |      |