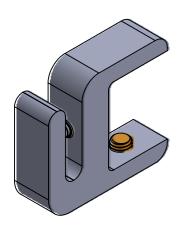

"Please note that when order is placed you will not be longer able to make any changes to your order - No refund AND no return will be accepted. All orders are definitive" Name & Signature:

| Title :             |                                                                             |                   | Scale : 2:1              | Mbs R&D          |                  |      |
|---------------------|-----------------------------------------------------------------------------|-------------------|--------------------------|------------------|------------------|------|
| CLP118              |                                                                             |                   | Sizes : Letter Landscape | Customer:        |                  |      |
| nus<br>de this stim | Mbs Standoffs<br>6420 Benjamin Rd<br>Tampa, FL 33634<br>USA<br>813-938-6025 | Material:         |                          | Finish           | Qty:             | Rep: |
|                     |                                                                             | N°programme laser |                          | N°prog. Mécanum. | N° Plan : CLP118 |      |