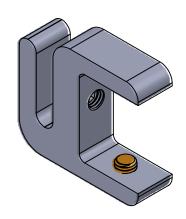

"Please note that when order is placed you will not be longer able to make any changes to your order - No refund AND no return will be accepted. All orders are definitive" Name & Signature:

| Title :             |                                                                             |                   | Scale : 2:1              | Mbs R&D          |                  |      |
|---------------------|-----------------------------------------------------------------------------|-------------------|--------------------------|------------------|------------------|------|
| CLP118              |                                                                             |                   | Sizes : Letter Landscape | Customer:        |                  |      |
| nus<br>de this stim | Mbs Standoffs<br>6420 Benjamin Rd<br>Tampa, FL 33634<br>USA<br>813-938-6025 | Material:         |                          | Finish           | Qty:             | Rep: |
|                     |                                                                             | N°programme laser |                          | N°prog. Mécanum. | N° Plan : CLP118 |      |