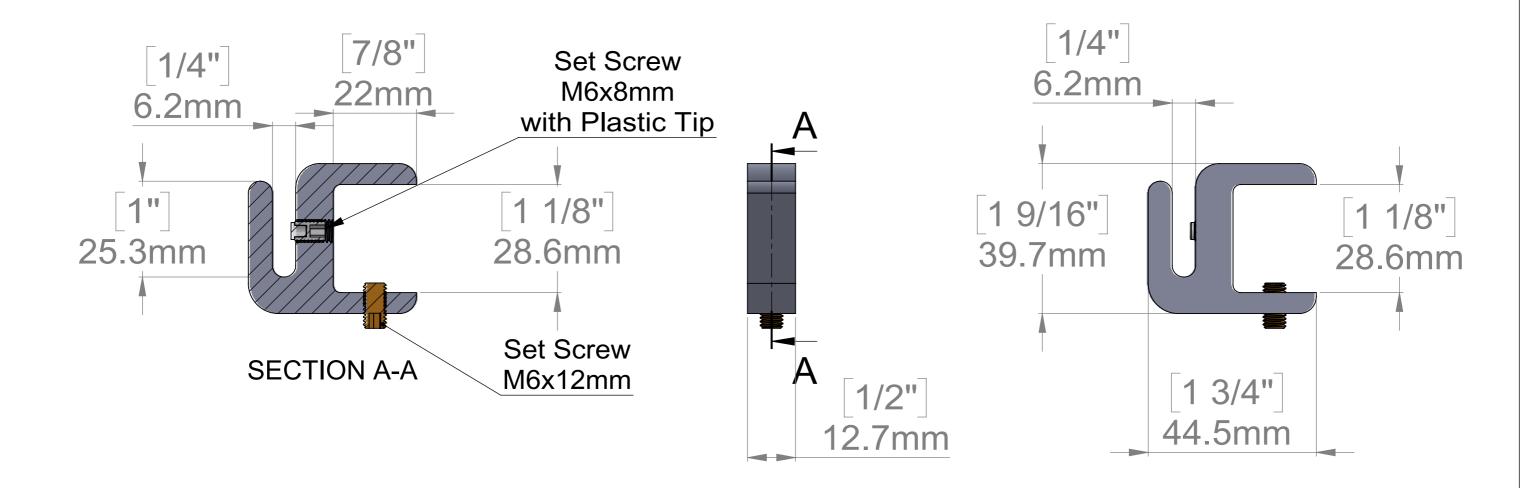

"Please note that when order is placed you will not be longer able to make any changes to your order - No refund AND no return will be accepted. All orders are definitive" Name & Signature:

| Title :             |                                                                             |                   | Scale : 2:1              | Mbs R&D          |                  |      |
|---------------------|-----------------------------------------------------------------------------|-------------------|--------------------------|------------------|------------------|------|
| CLP118              |                                                                             |                   | Sizes : Letter Landscape | Customer:        |                  |      |
| nus<br>de this stim | Mbs Standoffs<br>6420 Benjamin Rd<br>Tampa, FL 33634<br>USA<br>813-938-6025 | Material:         |                          | Finish           | Qty:             | Rep: |
|                     |                                                                             | N°programme laser |                          | N°prog. Mécanum. | N° Plan : CLP118 |      |